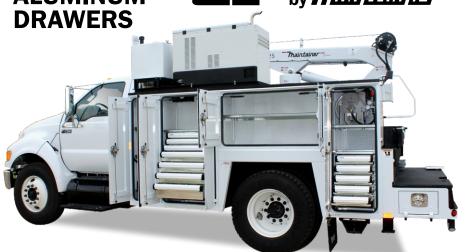

#### INSTALL DUALOCK™ IN YOUR:

- Mechanics Trucks
- Emergency Vehicles
- Service Vans
- Mobile Workshop

Standard telescoping aluminum top shelf can expand your workspace up to 4-3/4" on each side