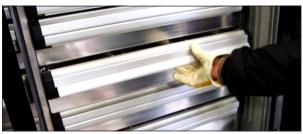

#### **NO PAINT! NO RUST!**

All drawers are hemmed and constructed of lightweight, high-strength aluminum. Aluminum's impact resistance is similar to that of steel but offers better corrosion and fatigue resistance and the attractive appearance of aluminum requires no painting.