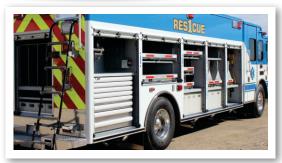

#### INSTALL DUALOCK™ IN YOUR:

- Mechanics Trucks
- Emergency Vehicles
- Service Vans
- Mobile Workshop

Standard telescoping aluminum top shelf can expand your workspace up to 4-3/4" on each side