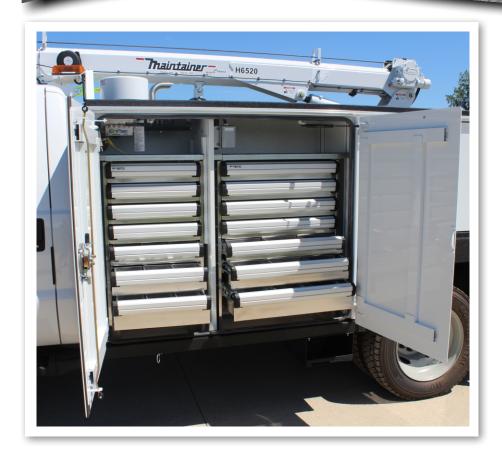

#### **DUALOCK™ SETS THE STANDARD** FOR TOOL AND COMPONENT STORAGE

**DuaLock™ Drawers from Maintainer are precision-crafted from** lightweight, high-strength aluminum. Drawer assemblies rated at 300 lb. mobile to 500 lb. static are standard across the entire line of drawer size options. This ensures a solid, durable platform to organize all your supplies!

#### **NO PAINT! NO RUST!**

All drawers are hemmed and constructed of lightweight, high-strength aluminum. Aluminum's impact resistance is similar to that of steel but offers better corrosion and fatigue resistance and the attractive appearance of aluminum requires no painting.

#### STANDARD SETS ARE ALWAYS IN STOCK!

- Drawer heights from 3" to 12" (open space on any drawer over 7")
- Drawer widths from 13" to 48"
- Standard drawer depth is 16"

**OR...We Can Build Custom Drawers To Fit Your Body!** 