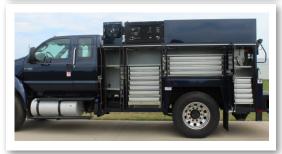

#### INSTALL DUALOCK™ IN YOUR:

- Mechanics Trucks
- Emergency Vehicles
- Service Vans
- Mobile Workshop

Standard telescoping aluminum top shelf can expand your workspace up to 4-3/4" on each side