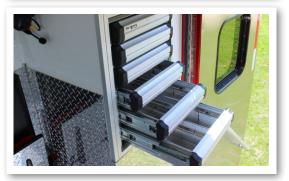

# ALUMINUM DRAWERS

ONE CLICK unlocks the closed drawer...

ONE CLICK locks the drawer open!

## SINGLE ACTION LATCH ASSEMBLY

Provides single-hand operation and locks the drawer in both the closed AND open positions, eliminating unwanted drawer closures when parked on uneven ground!