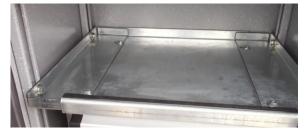

#### INSTALL DUALOCK™ IN YOUR:

- Mechanics Trucks
- Emergency Vehicles
- Service Vans
- Mobile Workshop

Standard telescoping aluminum top shelf can expand your workspace up to 4-3/4" on each side