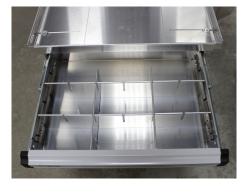

#### **DUALOCK™ SETS THE STANDARD** FOR TOOL AND COMPONENT STORAGE

**DuaLock™ Drawers from Maintainer are precision-crafted from** lightweight, high-strength aluminum. Drawer assemblies rated at 300 lb. mobile to 500 lb. static are standard across the entire line of drawer size options. This ensures a solid, durable platform to organize all your supplies!

#### **NO PAINT! NO RUST!**

All drawers are hemmed and constructed of lightweight, high-strength aluminum. Aluminum's impact resistance is similar to that of steel but offers better corrosion and fatigue resistance and the attractive appearance of aluminum requires no painting.

#### **INSTALLATION IS EASY...**

Removable dividers make the space fit your needs.