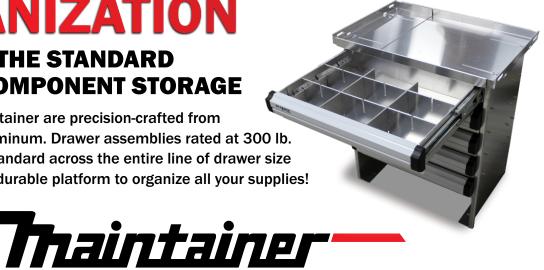

#### **DUALOCK™ SETS THE STANDARD** FOR TOOL AND COMPONENT STORAGE

**DuaLock™ Drawers from Maintainer are precision-crafted from** lightweight, high-strength aluminum. Drawer assemblies rated at 300 lb. mobile to 500 lb. static are standard across the entire line of drawer size options. This ensures a solid, durable platform to organize all your supplies!