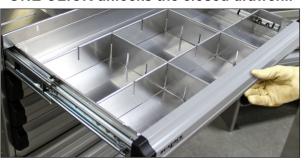

## SINGLE ACTION LATCH ASSEMBLY

Provides single-hand operation and locks the drawer in both the closed AND open positions, eliminating unwanted drawer closures when parked on uneven ground!

#### **INSTALLATION IS EASY...**

Removable dividers make the space fit your needs.