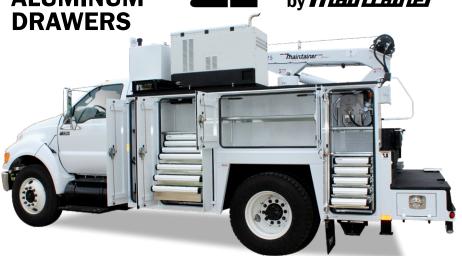

## by Maintainer **ALUMINUM DRAWERS**

#### INSTALL DUALOCK™ IN YOUR:

- Mechanics Trucks
- Emergency Vehicles
- Service Vans
- Mobile Workshop

Standard telescoping aluminum top shelf can expand your workspace up to 4-3/4" on each side