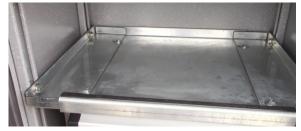

#### INSTALL DUALOCK™ IN YOUR:

- Mechanics Trucks
- Emergency Vehicles
- Service Vans
- Mobile Workshop

Standard telescoping aluminum top shelf can expand your workspace up to 4-3/4" on each side