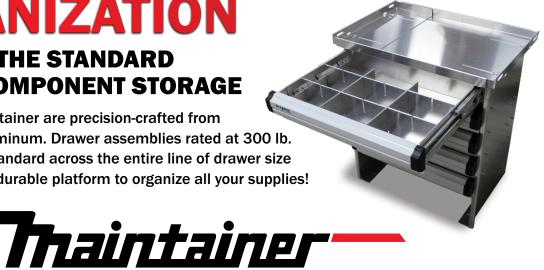

# INNOVATION IN ORGANIZATION

#### **DUALOCK™ SETS THE STANDARD** FOR TOOL AND COMPONENT STORAGE

**DuaLock™ Drawers from Maintainer are precision-crafted from** lightweight, high-strength aluminum. Drawer assemblies rated at 300 lb. mobile to 500 lb. static are standard across the entire line of drawer size options. This ensures a solid, durable platform to organize all your supplies!