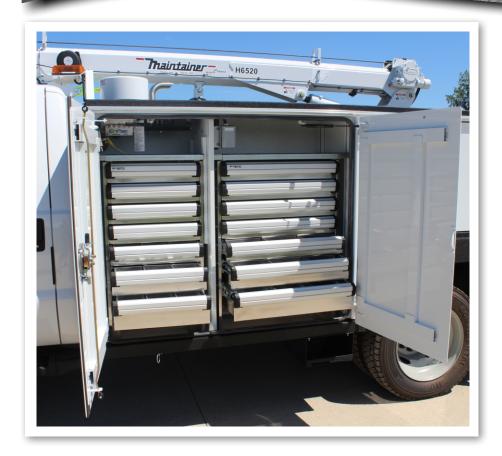

#### **DUALOCK™ SETS THE STANDARD** FOR TOOL AND COMPONENT STORAGE

**DuaLock™ Drawers from Maintainer are precision-crafted from** lightweight, high-strength aluminum. Drawer assemblies rated at 300 lb. mobile to 500 lb. static are standard across the entire line of drawer size options. This ensures a solid, durable platform to organize all your supplies!

#### **NO PAINT! NO RUST!**

All drawers are hemmed and constructed of lightweight, high-strength aluminum. Aluminum's impact resistance is similar to that of steel but offers better corrosion and fatigue resistance and the attractive appearance of aluminum requires no painting.

## SINGLE ACTION LATCH ASSEMBLY

Provides single-hand operation and locks the drawer in both the closed AND open positions, eliminating unwanted drawer closures when parked on uneven ground!

#### STANDARD SETS ARE ALWAYS IN STOCK!

- Drawer heights from 3" to 12" (open space on any drawer over 7")
- Drawer widths from 13" to 48"
- Standard drawer depth is 16"

**OR...We Can Build Custom Drawers To Fit Your Body!** 