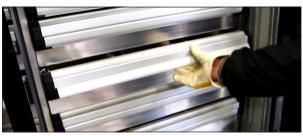

## SINGLE ACTION LATCH ASSEMBLY

Provides single-hand operation and locks the drawer in both the closed AND open positions, eliminating unwanted drawer closures when parked on uneven ground!