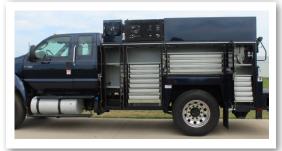

#### INSTALL DUALOCK™ IN YOUR:

- Mechanics Trucks
- Emergency Vehicles
- Service Vans
- Mobile Workshop

Standard telescoping aluminum top shelf can expand your workspace up to 4-3/4" on each side