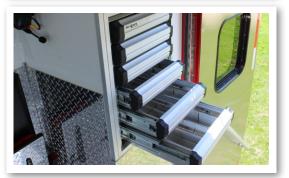

# DUATOCK<sup>TM</sup> ALUMINUM DRAWERS

ONE CLICK unlocks the closed drawer...

ONE CLICK locks the drawer open!

## SINGLE ACTION LATCH ASSEMBLY

Provides single-hand operation and locks the drawer in both the closed AND open positions, eliminating unwanted drawer closures when parked on uneven ground!