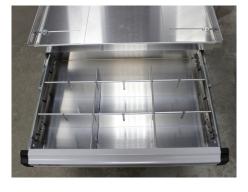

#### **DUALOCK™ SETS THE STANDARD** FOR TOOL AND COMPONENT STORAGE

**DuaLock™ Drawers from Maintainer are precision-crafted from** lightweight, high-strength aluminum. Drawer assemblies rated at 300 lb. mobile to 500 lb. static are standard across the entire line of drawer size options. This ensures a solid, durable platform to organize all your supplies!

#### **INSTALLATION IS EASY...**

Removable dividers make the space fit your needs.